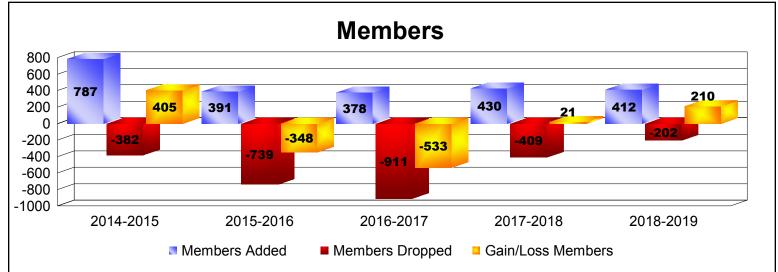

District 317 E

As of June 2019 Cumulative

| Year      | New<br>Clubs | Dropped<br>Clubs | Gain/<br>Loss<br>Clubs | New<br>Members | Charter<br>Members | Reinstate<br>Members | Transfer<br>Members | Total<br>Member<br>Added | Total<br>Members<br>Dropped | Gain/<br>Loss<br>Members |
|-----------|--------------|------------------|------------------------|----------------|--------------------|----------------------|---------------------|--------------------------|-----------------------------|--------------------------|
| 2014-2015 | 6            | -1               | 5                      | 514            | 183                | 64                   | 26                  | 787                      | -382                        | 405                      |
| 2015-2016 | 0            | -10              | -10                    | 174            | 124                | 92                   | 1                   | 391                      | -739                        | -348                     |
| 2016-2017 | 3            | -16              | -13                    | 171            | 81                 | 126                  | 0                   | 378                      | -911                        | -533                     |
| 2017-2018 | 3            | -4               | -1                     | 223            | 158                | 45                   | 4                   | 430                      | -409                        | 21                       |
| 2018-2019 | 8            | -1               | 7                      | 128            | 252                | 30                   | 2                   | 412                      | -202                        | 210                      |
| Average   | 4            | -6               | -2                     | 242            | 160                | 71                   | 7                   | 480                      | -529                        | -49                      |