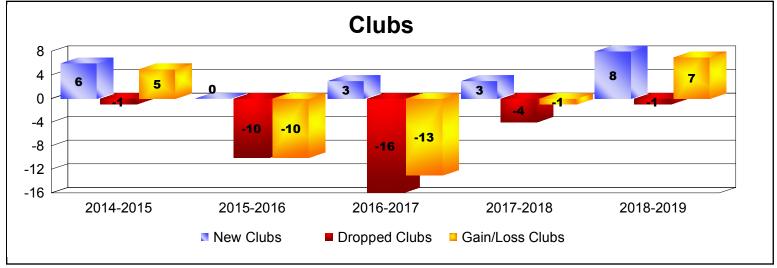

District 317 E

As of June 2019 Cumulative

| Year      | New<br>Clubs | Dropped<br>Clubs | Gain/<br>Loss<br>Clubs | New<br>Members | Charter<br>Members | Reinstate<br>Members | Transfer<br>Members | Total<br>Member<br>Added | Total<br>Members<br>Dropped | Gain/<br>Loss<br>Members |
|-----------|--------------|------------------|------------------------|----------------|--------------------|----------------------|---------------------|--------------------------|-----------------------------|--------------------------|
| 2014-2015 | 6            | -1               | 5                      | 514            | 183                | 64                   | 26                  | 787                      | -382                        | 405                      |
| 2015-2016 | 0            | -10              | -10                    | 174            | 124                | 92                   | 1                   | 391                      | -739                        | -348                     |
| 2016-2017 | 3            | -16              | -13                    | 171            | 81                 | 126                  | 0                   | 378                      | -911                        | -533                     |
| 2017-2018 | 3            | -4               | -1                     | 223            | 158                | 45                   | 4                   | 430                      | -409                        | 21                       |
| 2018-2019 | 8            | -1               | 7                      | 128            | 252                | 30                   | 2                   | 412                      | -202                        | 210                      |
| Average   | 4            | -6               | -2                     | 242            | 160                | 71                   | 7                   | 480                      | -529                        | -49                      |